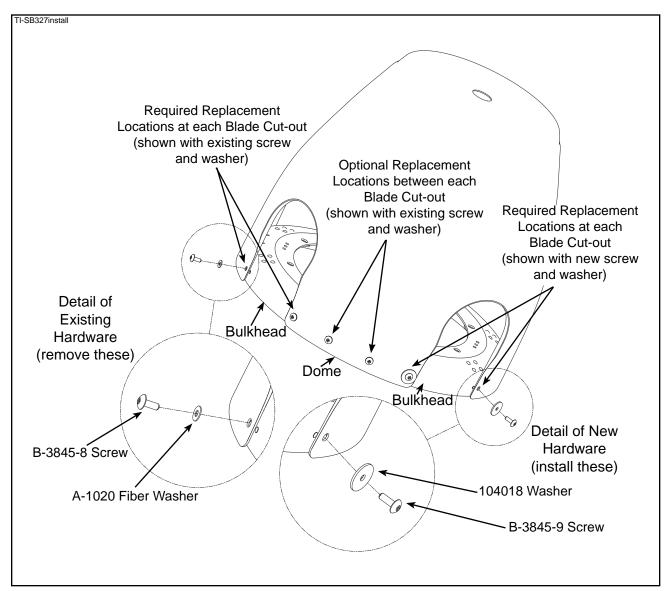

Location of Required and Optional 104018 Washers and B-3845-9 Screws Figure 1

Jan 14/11 HC-SB-61-327

## Propeller - Inspection of D-4511(L)(P) Spinner

- (e) Using eight (8) of the 104018 washers and eight (8) of the B-3845-9 screws in the locations identified in Figure 1, as an alternative to eight (8) of the removed fiber washers and screws, install the spinner dome in accordance with Hartzell Owner's Manual 115N (61-00-15).
  - Replacement of the washers and screws in only the eight (8) 1 locations identified in Figure 1 are required for Terminating Action of this Service Bulletin.
  - 2 At the discretion of the owner/operator, all 16 removed fiber washers and screws may be replaced with the 104018 washer and the B-3845-9 screw.
  - 3 After installation is complete, discard all remaining washers and screws.
- C. Make an entry in the propeller logbook indicating compliance with the Terminating Action of this Service Bulletin.
- D. Instructions for Continuing Airworthiness
  - (1) The 104018 washer and the B-3845-9 screw must be replaced at propeller overhaul.
- E. Contact Information